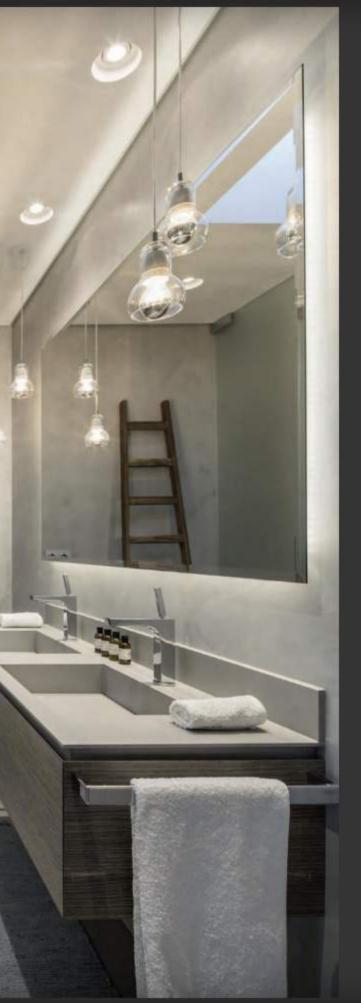

### Ton in Ton

Der Stil des Hauses sollte durch ausgewählte Formen und Nuancen Harmonie mit der unmittelbaren Natur widerspiegeln. Die Farben sind deshalb neutral in Taupe, Hellgrau und Beige gehalten. Die verwendeten Materialien wie Holz, Stein und Glas ergänzen die idyllische Atmosphäre und reflektieren die mediterrane Insel.