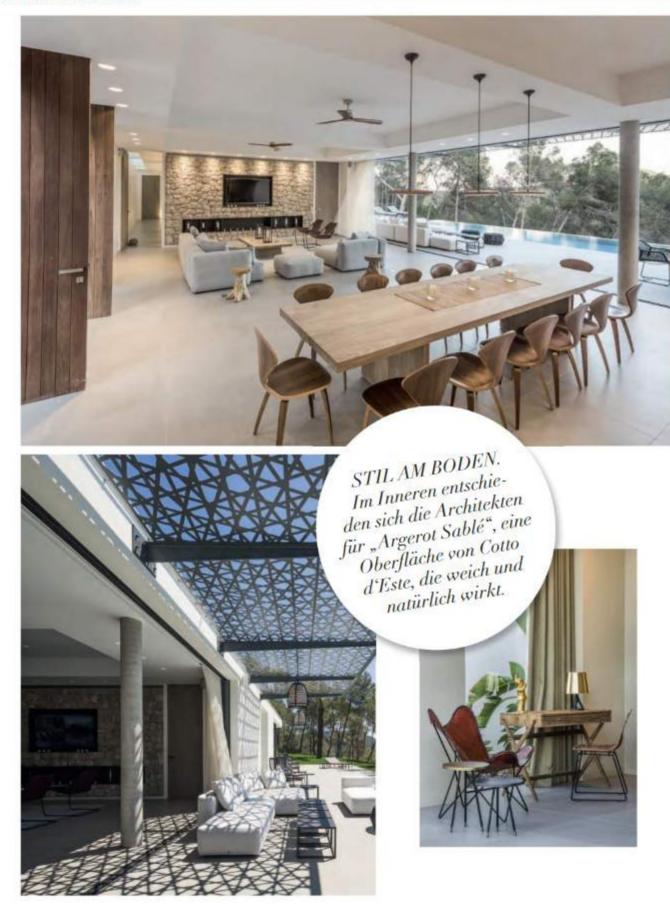

## ZEIT FÜR SIESTA

BESONDERES FLAIR. Auf vier Hektar Land, zwischen sonnigen Felsen auf Ibiza liegt das atemberaubende Hotel "The Rock". Architekt Axel Schoenert entwarf das Villenhaus, das einen weiten Blick auf den umliegenden Kiefernwald erlaubt. Das "The Rock" ist ein Ort der Ruhe und Entspannung, obwohl es nicht weit von der nächsten Stadt entfernt ist.

### Ton in Ton

Der Stil des Hauses sollte durch ausgewählte Formen und Nuancen Harmonie mit der unmittelbaren Natur widerspiegeln. Die Farben sind deshalb neutral in Taupe, Hellgrau und Beige gehalten. Die verwendeten Materialien wie Holz, Stein und Glas ergänzen die idyllische Atmosphäre und reflektieren die mediterrane Insel.